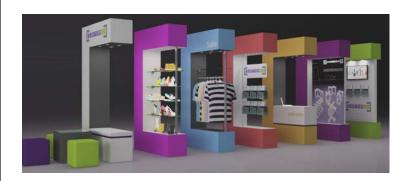

## ...one unit, multiple accessories, unlimited combinations

Each CustomEx unit is installed with 4 recessed spotlights, has lockable storage and is available in the following 7 functions:

Advanced\* <u>Standard</u> **Glass Shelving** Seating **Literature Display** Rail

Worktop **Graphic Panel** 

Wall unit for TV/ Graphic

| Cost                     | 1 unit | 2 units | 3 units | 4 units |
|--------------------------|--------|---------|---------|---------|
| Hire, Delivery and setup | £945   | £1495   | £1995   | £2445   |