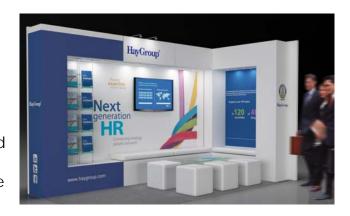

## Replace or enhance your shell scheme with

multiple accessories unlimited combinations

## ...one unit, multiple accessories, unlimited combinations

Each CustomEx unit is installed with 4 recessed spotlights, has lockable storage and is available in the following 7 functions:

Advanced\* <u>Standard</u> **Glass Shelving** Seating **Literature Display** Rail

Worktop **Graphic Panel** 

Wall unit for TV/ Graphic

| Cost                     | 1 unit | 2 units | 3 units | 4 units |
|--------------------------|--------|---------|---------|---------|
| Hire, Delivery and setup | £945   | £1495   | £1995   | £2445   |