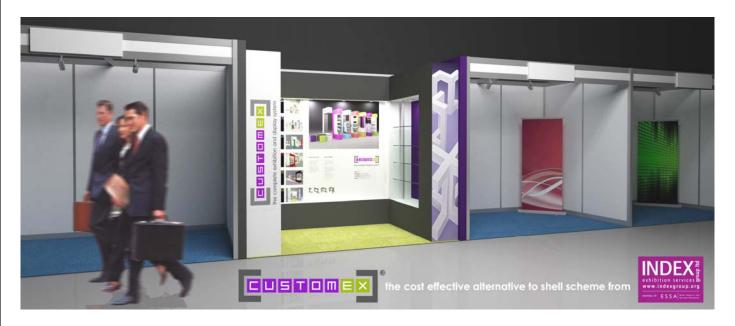

## Replace or enhance your shell scheme with

multiple accessories unlimited combinations

## ...one unit, multiple accessories, unlimited combinations

Each CustomEx unit is installed with 4 recessed spotlights, has lockable storage and is available in the following 7 functions:

Advanced\* <u>Standard</u> **Glass Shelving** Seating **Literature Display** Rail

Worktop **Graphic Panel** 

Wall unit for TV/ Graphic

| Cost                     | 1 unit | 2 units | 3 units | 4 units |
|--------------------------|--------|---------|---------|---------|
| Hire, Delivery and setup | £945   | £1495   | £1995   | £2445   |